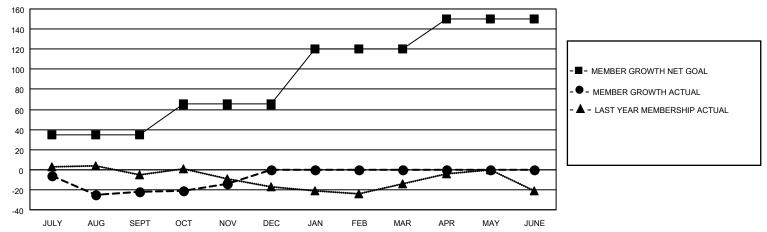

## GOALS AND ACTUAL MEMBERS CUMULATIVE

| DROPPED CLUBS: 0 |                 | 24 CLUBS OF 50 ADDED 1 OR | GENDER DISTRIBUTION                                        |             |  |
|------------------|-----------------|---------------------------|------------------------------------------------------------|-------------|--|
|                  |                 | MORE NEW MEMBERS          | MALE 691 (57.34%) FEMALE 513 (42.57%) NON BINARY 0 (0.00%) |             |  |
|                  |                 |                           |                                                            |             |  |
| DROPPED MEMBERS  |                 |                           |                                                            |             |  |
|                  |                 |                           | PREFER NOT TO ANSWER                                       | 1 (0.08%)   |  |
| DECEASED         | 8               |                           |                                                            |             |  |
| CLUB CANCELLED   | LUB CANCELLED 0 |                           | TOTAL FAMILY UNIT MEMBERS 310                              |             |  |
| OTHER            | 79              | MEMBERSHIP DATA           |                                                            |             |  |
| TOTAL            | 87              |                           | FAMILY MEMBERS PAYING HAI                                  | _F DUES 160 |  |
|                  |                 |                           |                                                            |             |  |